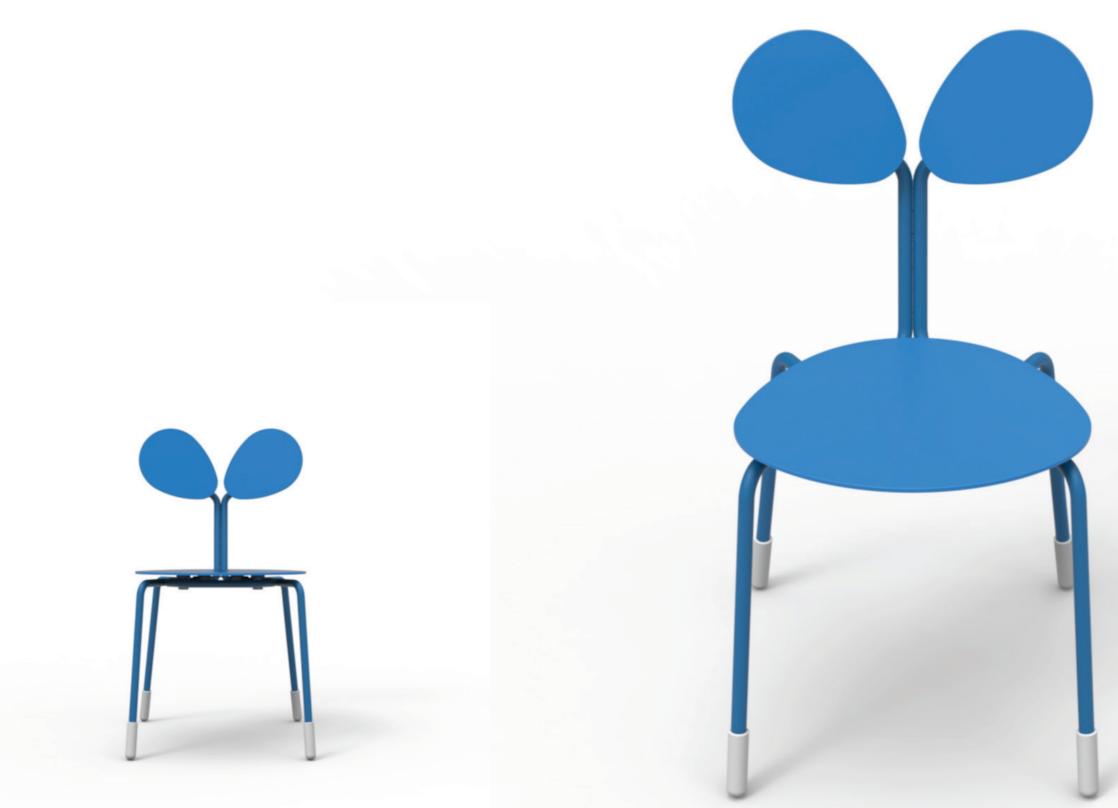

The following presentation outlines the design of the complete Wren furniture series including: Chair, Low Stool, High Stool, and Tables.

WREN | CHAIR - Standard Version

WREN | CHAIR - Standard Version

WREN | CHAIR - Standard Version