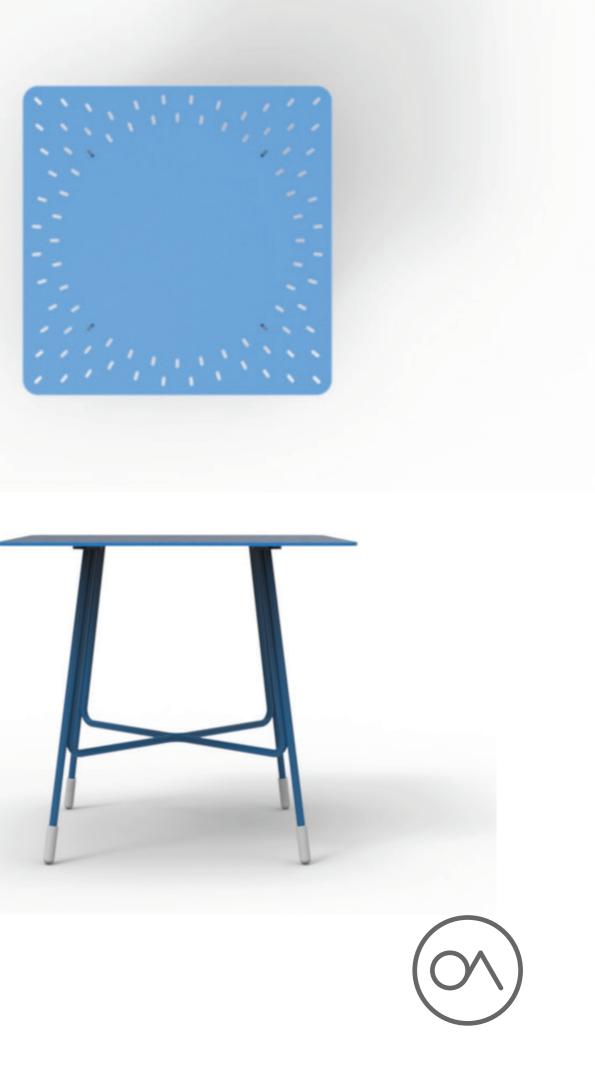

WREN | LOW STOOL - Standard Version

WREN | LOW STOOL - Standard Version

WREN | HIGH STOOL - Standard Version

WREN | HIGH STOOL - Standard Version

WREN | ROUND TABLE - Standard Version

WREN | SQUARE TABLE - Standard Version

WREN | SQUARE TABLE - Standard Version

WREN | SQUARE TABLE - Standard Version