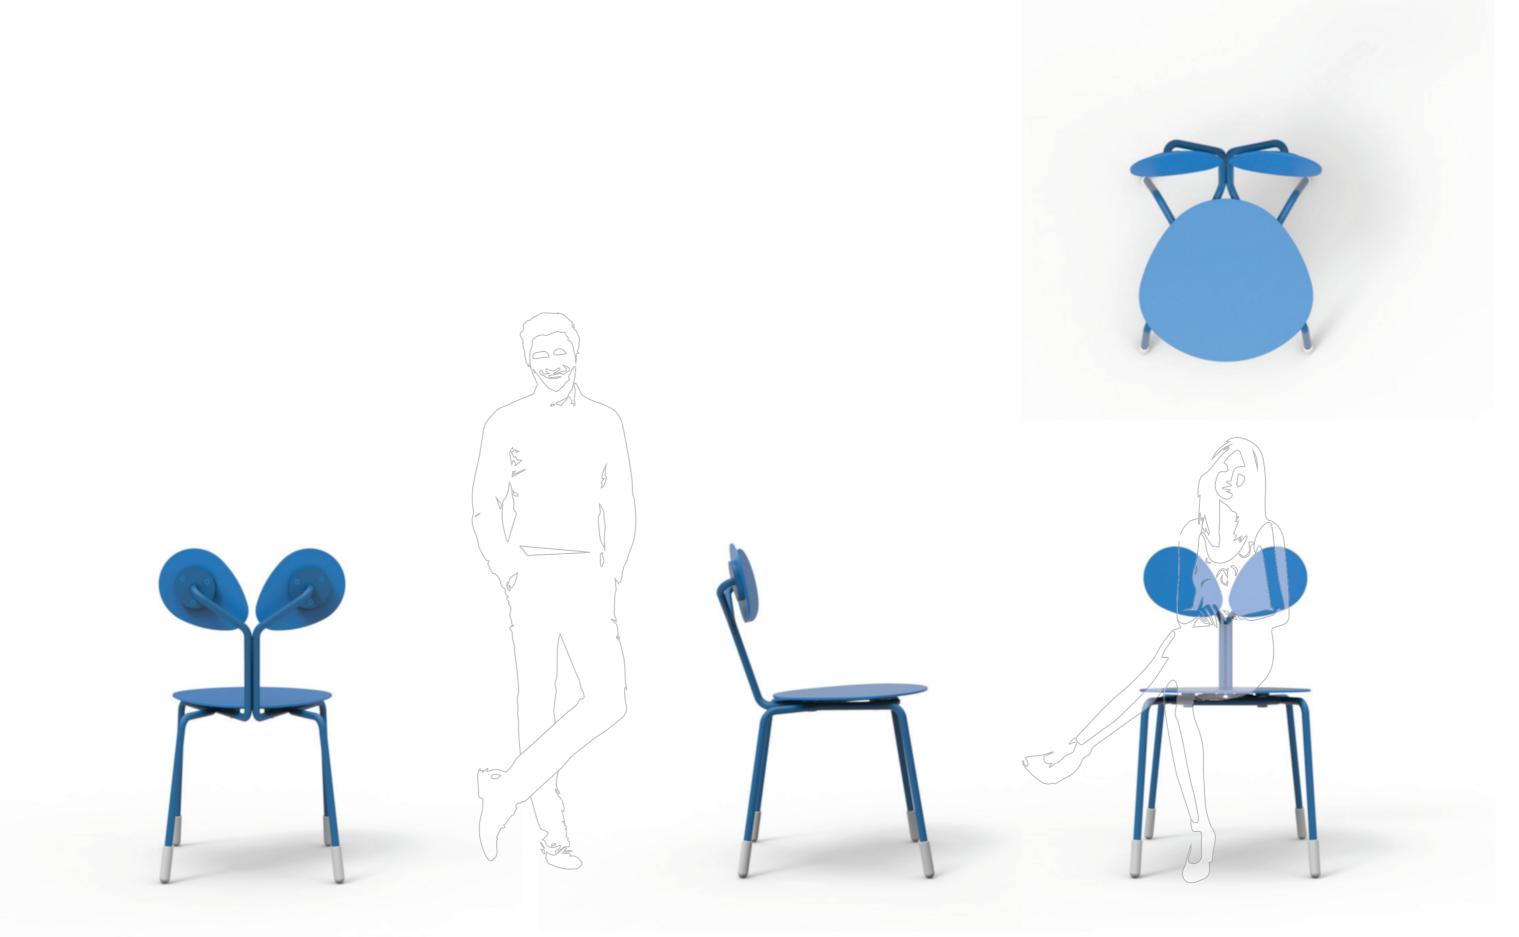

The following presentation outlines the design of the complete Wren furniture series including: Chair, Low Stool, High Stool, and Tables.

WREN | CHAIR - Standard Version

WREN | CHAIR - Standard Version

WREN | CHAIR - Standard Version