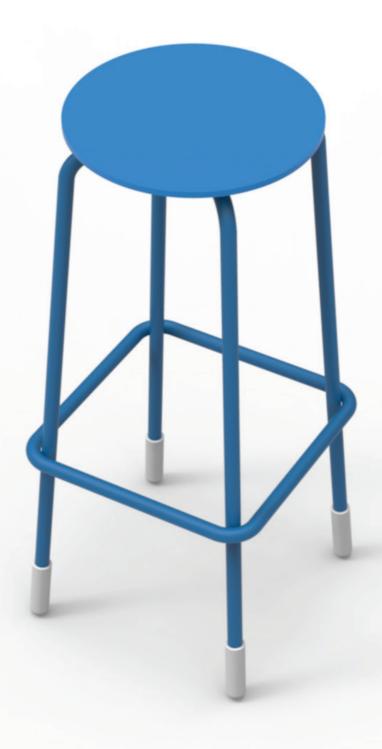

WREN | LOW STOOL - Standard Version

WREN | LOW STOOL - Standard Version

WREN | HIGH STOOL - Standard Version

WREN | HIGH STOOL - Standard Version

WREN | ROUND TABLE - Standard Version

WREN | SQUARE TABLE - Standard Version