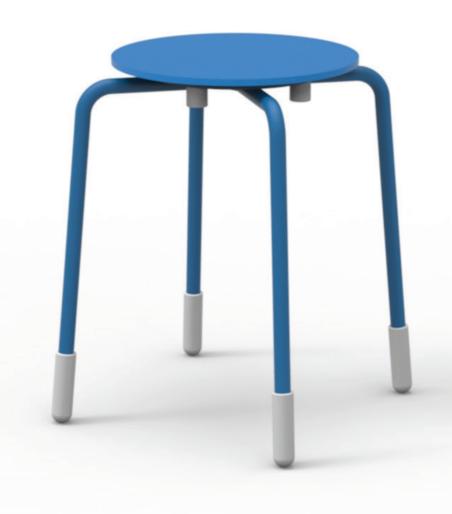

WREN | LOW STOOL - Standard Version

WREN | LOW STOOL - Standard Version

WREN | HIGH STOOL - Standard Version

WREN | HIGH STOOL - Standard Version

WREN | ROUND TABLE - Standard Version

WREN | SQUARE TABLE - Standard Version