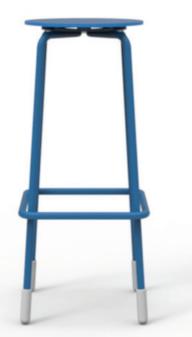

WREN | LOW STOOL - Standard Version

WREN | LOW STOOL - Standard Version

WREN | HIGH STOOL - Standard Version

WREN | HIGH STOOL - Standard Version

WREN | ROUND TABLE - Standard Version

WREN | SQUARE TABLE - Standard Version