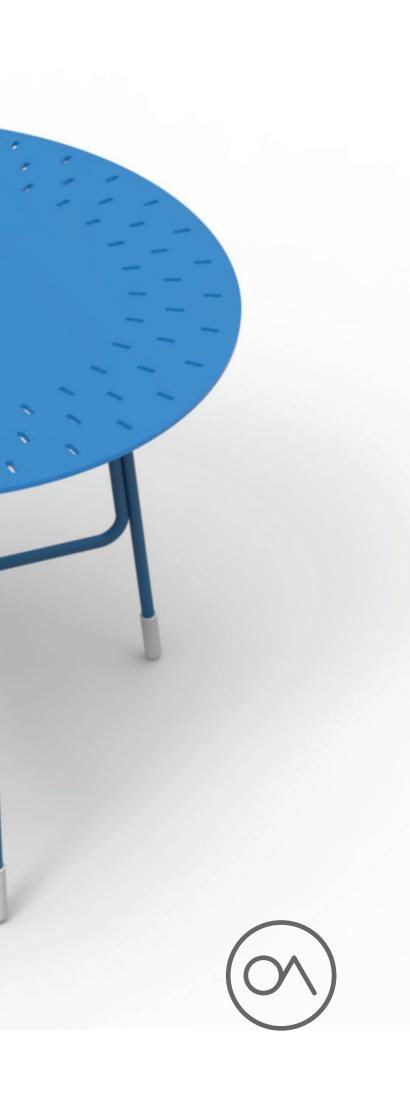

WREN | LOW STOOL - Standard Version

WREN | LOW STOOL - Standard Version

WREN | HIGH STOOL - Standard Version

WREN | HIGH STOOL - Standard Version

WREN | ROUND TABLE - Standard Version

WREN | SQUARE TABLE - Standard Version