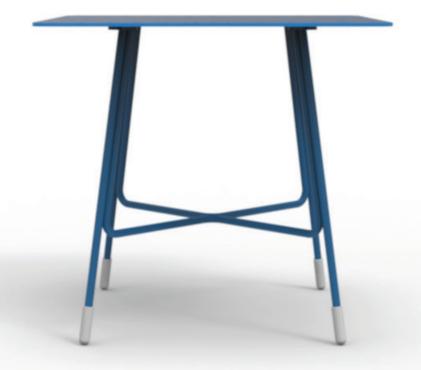

are manufactured from CNC bent stainless steel tube. These universal frames can then be paired with a variety of materials and finishes to provide colour and texture alternatives that are most appropriate to the environment, including: Aluminium, Timber, and Upholstery.

The following presentation outlines the design of the complete Wren furniture series including: Chair, Low Stool, High Stool, and Tables.







WREN | CHAIR - Standard Version



WREN | CHAIR - Standard Version







WREN | CHAIR - Standard Version







WREN | LOW STOOL - Standard Version







WREN | LOW STOOL - Standard Version









WREN | HIGH STOOL - Standard Version







WREN | HIGH STOOL - Standard Version













WREN | ROUND TABLE - Standard Version







WREN | SQUARE TABLE - Standard Version





WREN | SQUARE TABLE - Standard Version









WREN | SQUARE TABLE - Standard Version



## Outside Assembly Pty Ltd

Po Box 3925 South Brisbane Q4101 Australia

hello@outsideassembly.com

OUTSIDEASSEMBLY.COM