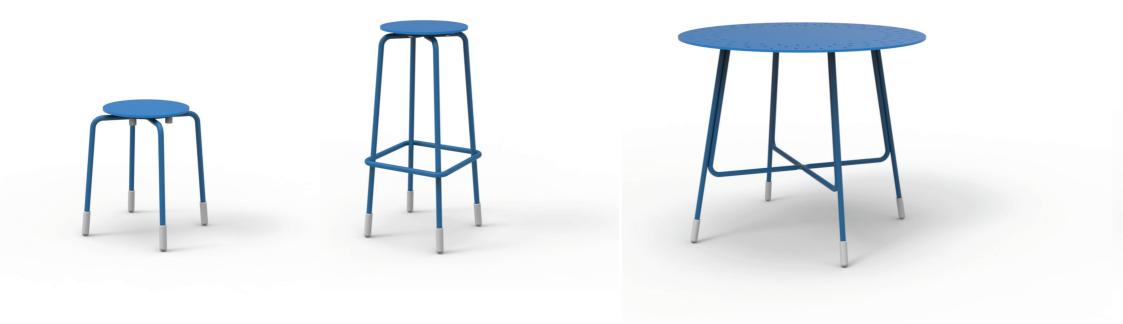

WREN | LOW STOOL - Standard Version

WREN | LOW STOOL - Standard Version

WREN | HIGH STOOL - Standard Version

WREN | HIGH STOOL - Standard Version

WREN | ROUND TABLE - Standard Version

WREN | SQUARE TABLE - Standard Version