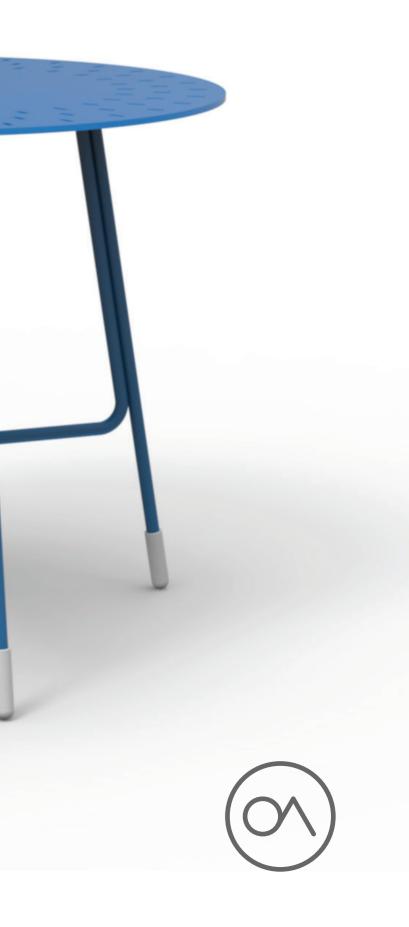

WREN | LOW STOOL - Standard Version

WREN | LOW STOOL - Standard Version

WREN | HIGH STOOL - Standard Version

WREN | HIGH STOOL - Standard Version

WREN | ROUND TABLE - Standard Version

WREN | SQUARE TABLE - Standard Version