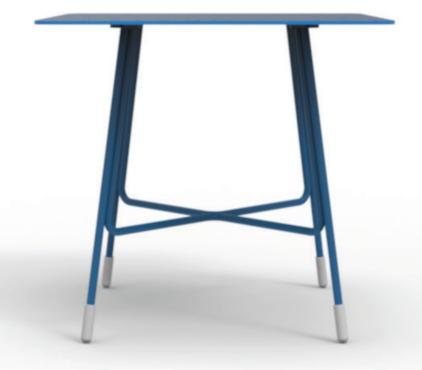

materials and processes, the support frames are manufactured from CNC bent stainless steel tube. These universal frames can then be paired with a variety of materials and finishes to provide colour and texture alternatives that are most appropriate to the environment, including: Aluminium, Timber, and Upholstery.

The following presentation outlines the design of the complete Wren furniture series including: Chair, Low Stool, High Stool, and Tables.







WREN | CHAIR - Standard Version



WREN | CHAIR - Standard Version







WREN | CHAIR - Standard Version







WREN | LOW STOOL - Standard Version







WREN | LOW STOOL - Standard Version









WREN | HIGH STOOL - Standard Version







WREN | HIGH STOOL - Standard Version













WREN | ROUND TABLE - Standard Version







WREN | SQUARE TABLE - Standard Version





WREN | SQUARE TABLE - Standard Version









WREN | SQUARE TABLE - Standard Version



## Outside Assembly Pty Ltd

Po Box 3925 South Brisbane Q4101 Australia

hello@outsideassembly.com

OUTSIDEASSEMBLY.COM