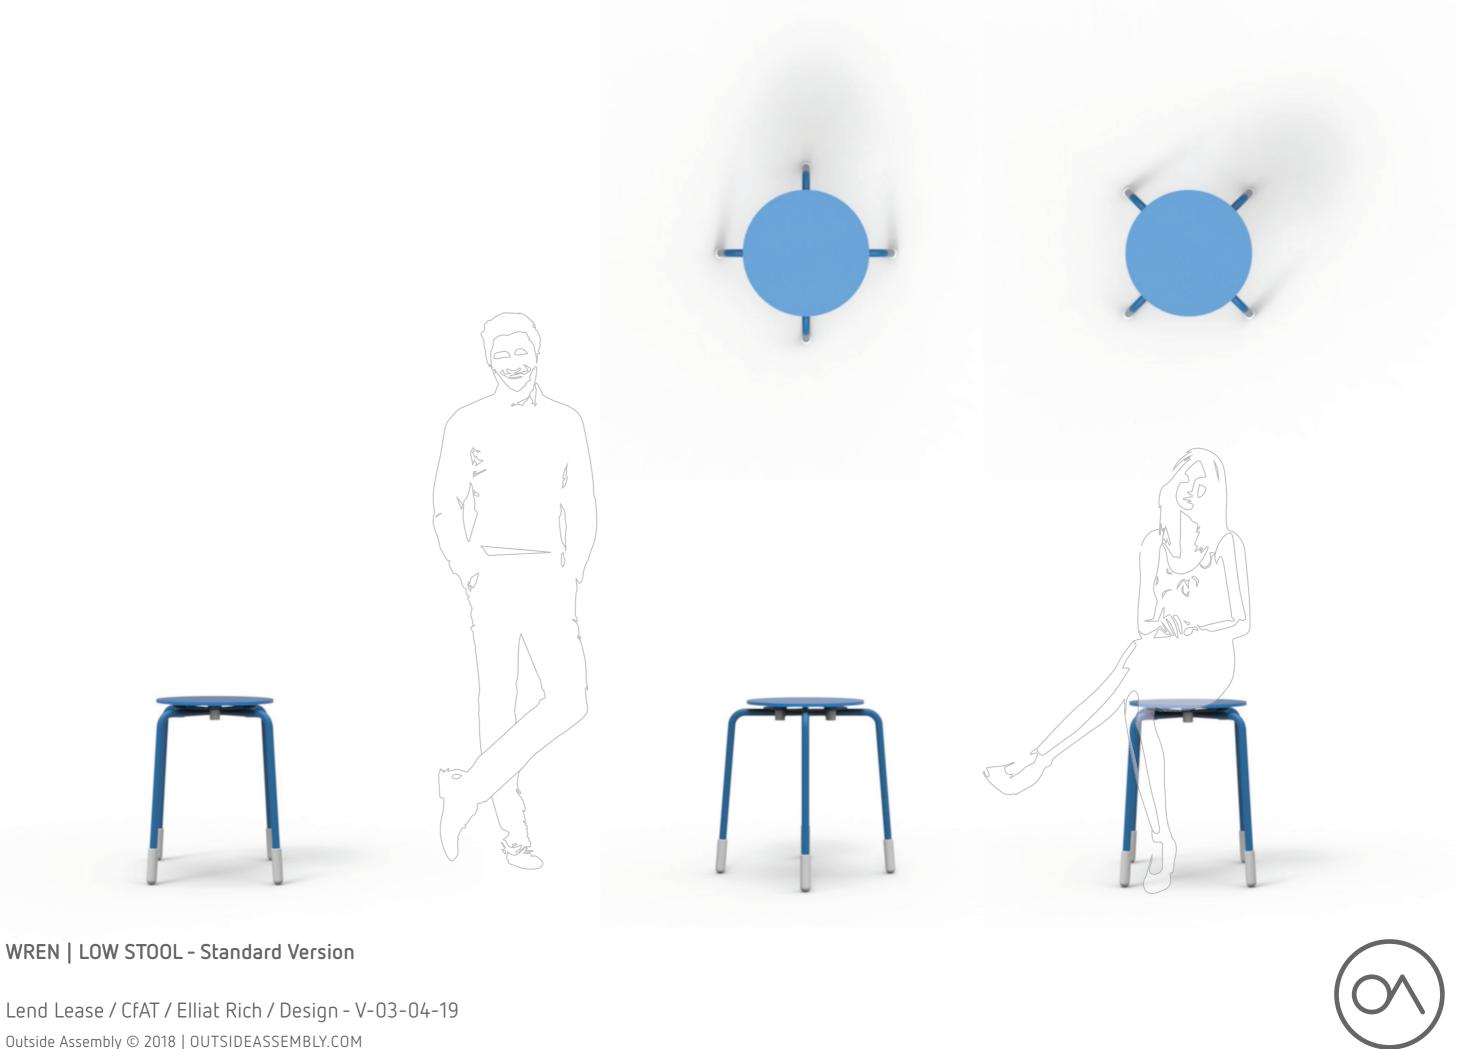

WREN | LOW STOOL - Standard Version

WREN | LOW STOOL - Standard Version

WREN | HIGH STOOL - Standard Version

WREN | HIGH STOOL - Standard Version

WREN | ROUND TABLE - Standard Version

WREN | SQUARE TABLE - Standard Version