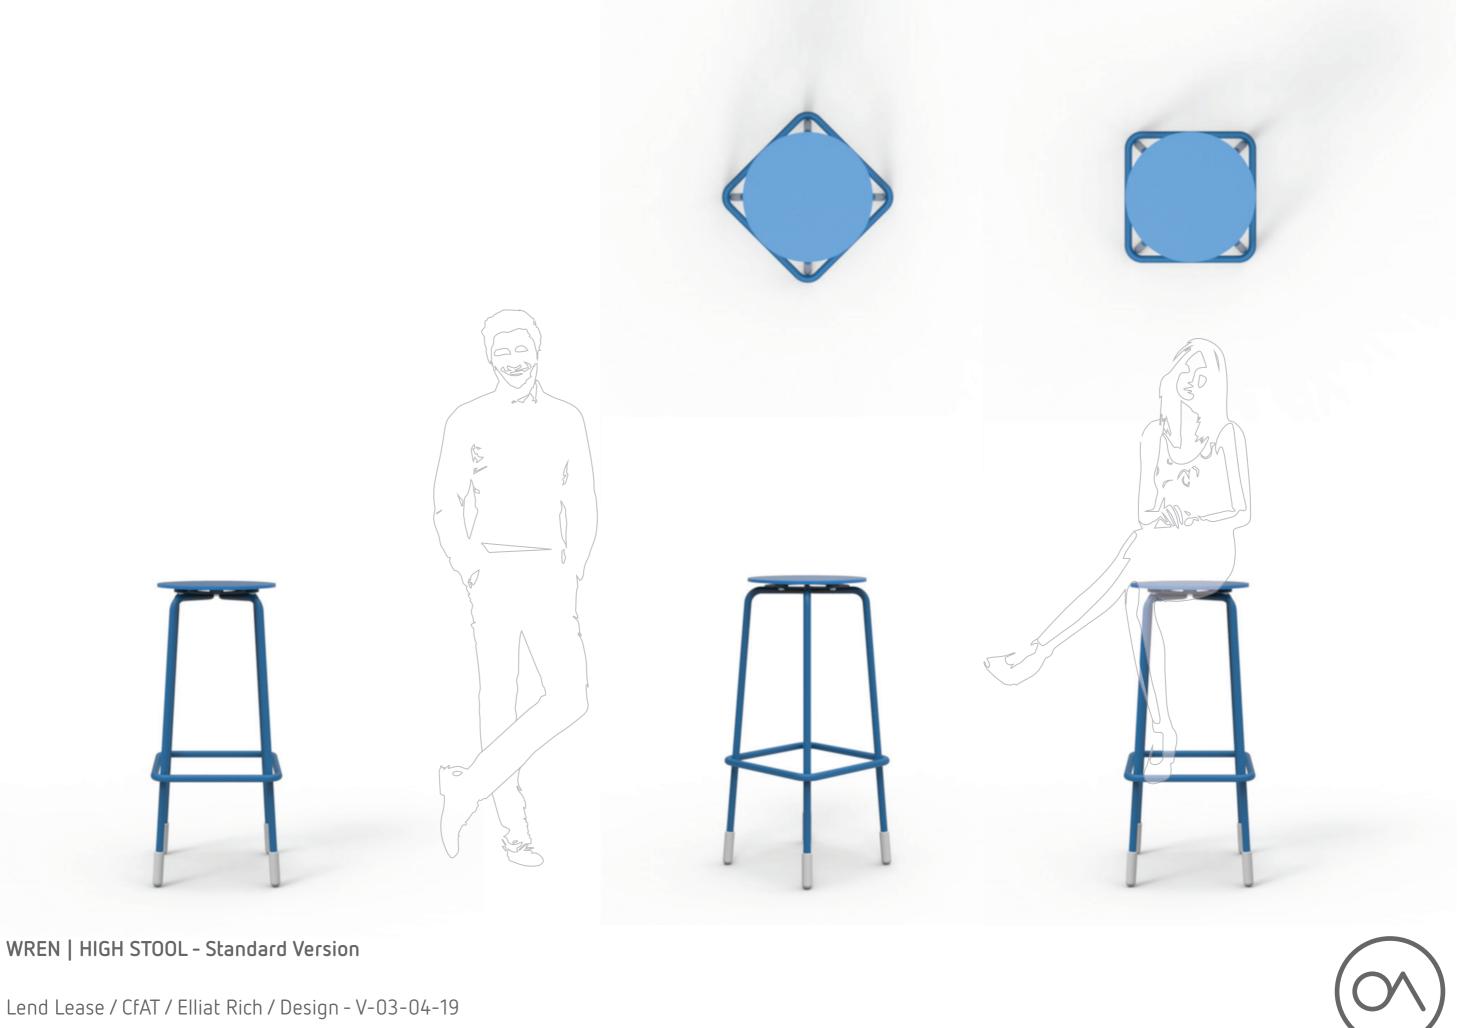

WREN | LOW STOOL - Standard Version

WREN | LOW STOOL - Standard Version

WREN | HIGH STOOL - Standard Version

WREN | HIGH STOOL - Standard Version

WREN | ROUND TABLE - Standard Version

WREN | SQUARE TABLE - Standard Version