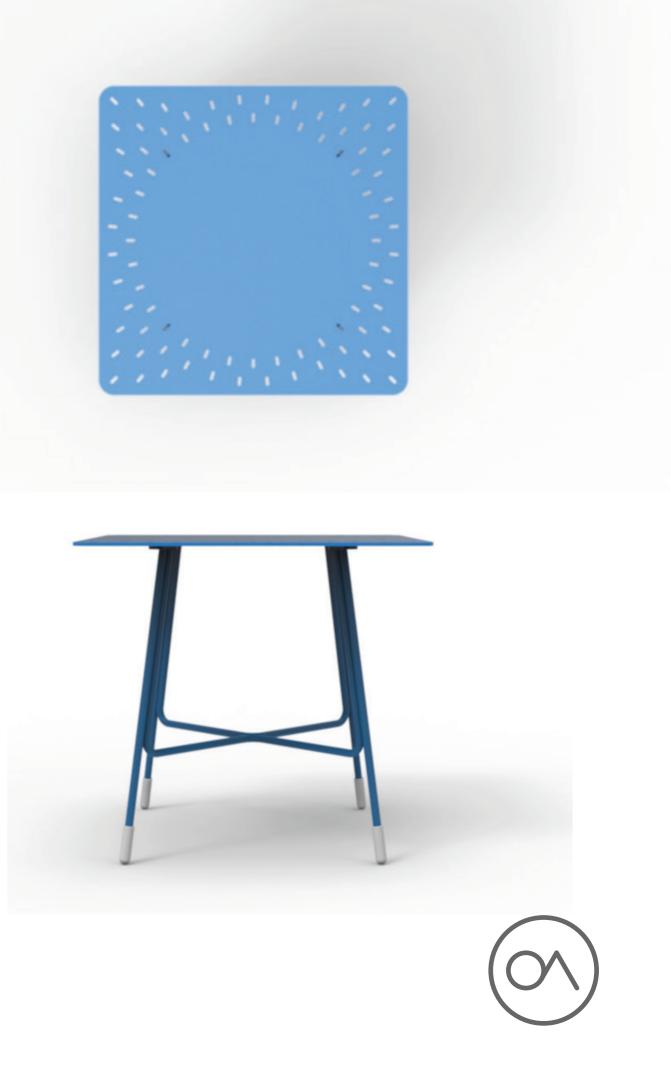

WREN | LOW STOOL - Standard Version

WREN | LOW STOOL - Standard Version

WREN | HIGH STOOL - Standard Version

WREN | HIGH STOOL - Standard Version

WREN | ROUND TABLE - Standard Version

WREN | SQUARE TABLE - Standard Version

WREN | SQUARE TABLE - Standard Version

WREN | SQUARE TABLE - Standard Version