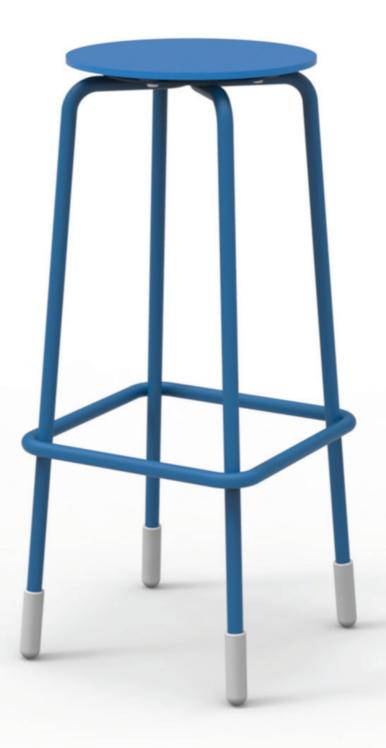

WREN | LOW STOOL - Standard Version

WREN | LOW STOOL - Standard Version

WREN | HIGH STOOL - Standard Version

WREN | HIGH STOOL - Standard Version

WREN | ROUND TABLE - Standard Version

WREN | SQUARE TABLE - Standard Version