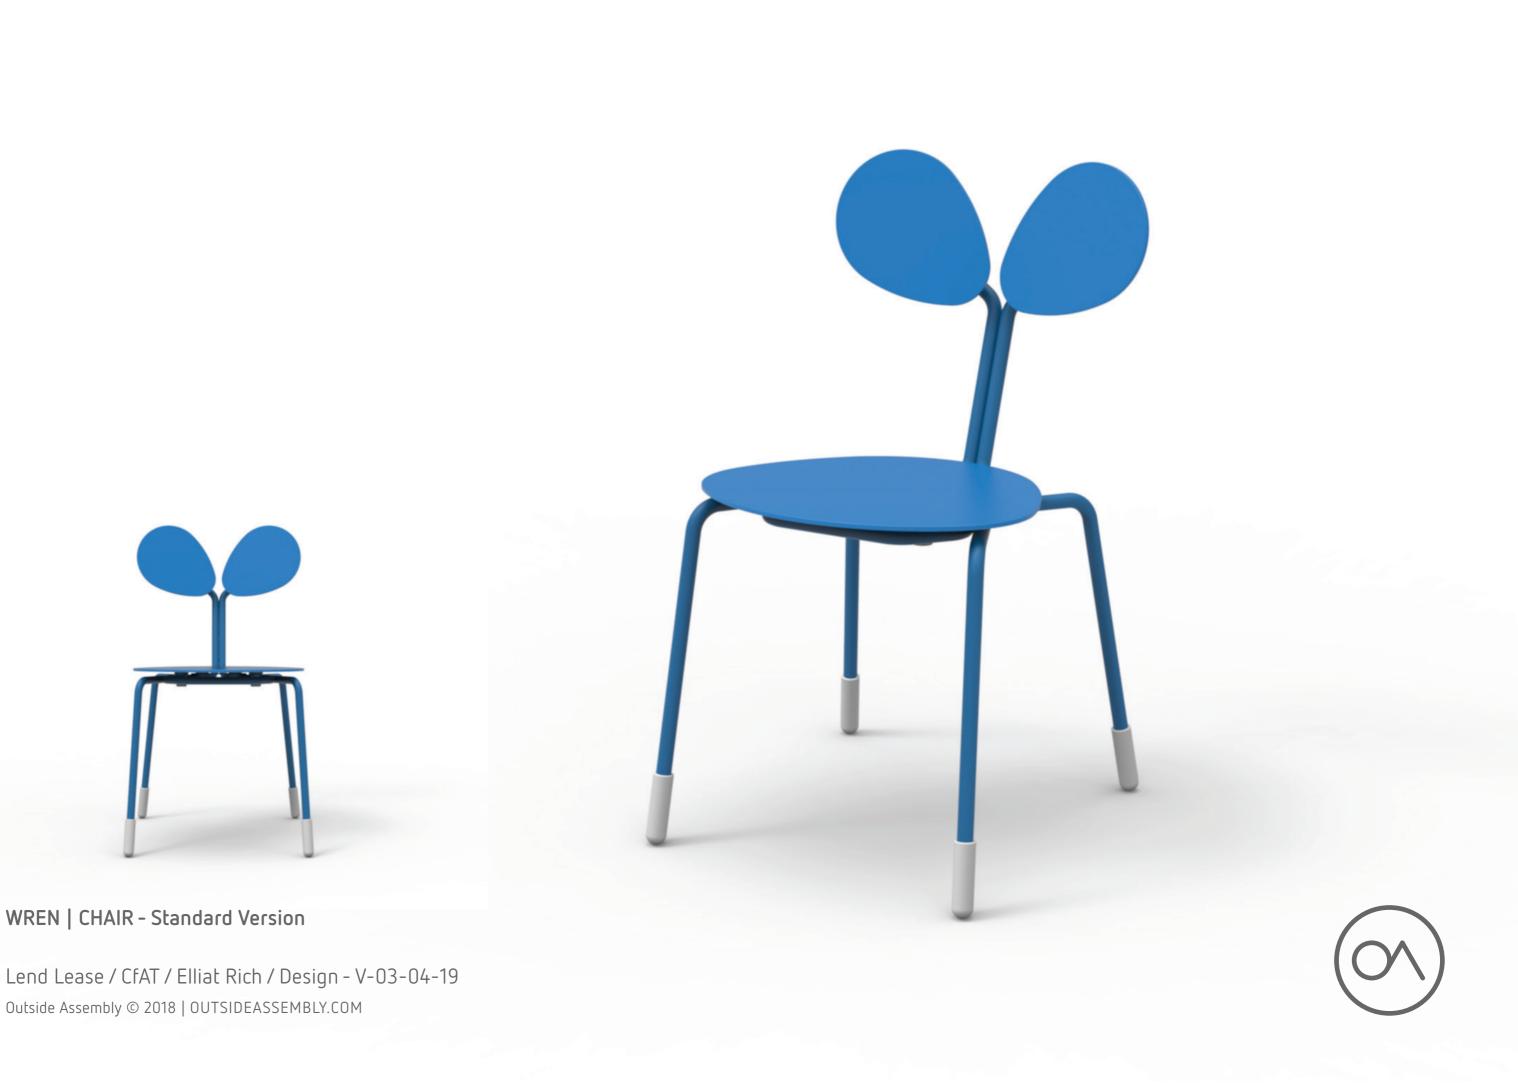

The following presentation outlines the design of the complete Wren furniture series including: Chair, Low Stool, High Stool, and Tables.

WREN | CHAIR - Standard Version

WREN | CHAIR - Standard Version

WREN | CHAIR - Standard Version