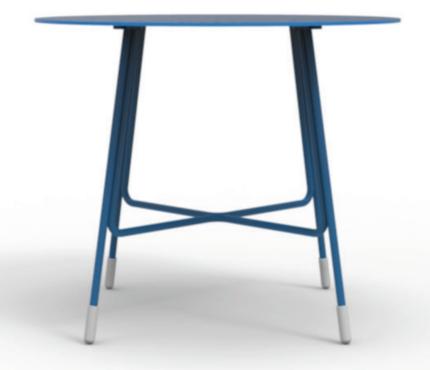

elp to encourage community engagement'

In terms of materials and processes, the support frames are manufactured from CNC bent stainless steel tube. These universal frames can then be paired with a variety of materials and finishes to provide colour and texture alternatives that are most appropriate to the environment, including: Aluminium, Timber, and Upholstery.

The following presentation outlines the design of the complete Wren furniture series including: Chair, Low Stool, High Stool, and Tables.







WREN | CHAIR - Standard Version



WREN | CHAIR - Standard Version







WREN | CHAIR - Standard Version







WREN | LOW STOOL - Standard Version







WREN | LOW STOOL - Standard Version









WREN | HIGH STOOL - Standard Version







WREN | HIGH STOOL - Standard Version













WREN | ROUND TABLE - Standard Version







WREN | SQUARE TABLE - Standard Version





WREN | SQUARE TABLE - Standard Version









WREN | SQUARE TABLE - Standard Version



## Outside Assembly Pty Ltd

Po Box 3925 South Brisbane Q4101 Australia

hello@outsideassembly.com

OUTSIDEASSEMBLY.COM