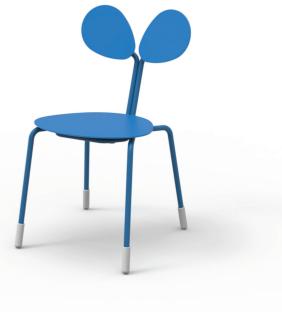

The following presentation outlines the design of the complete Wren furniture series including: Chair, Low Stool, High Stool, and Tables.

WREN | CHAIR - Standard Version

WREN | CHAIR - Standard Version

WREN | CHAIR - Standard Version