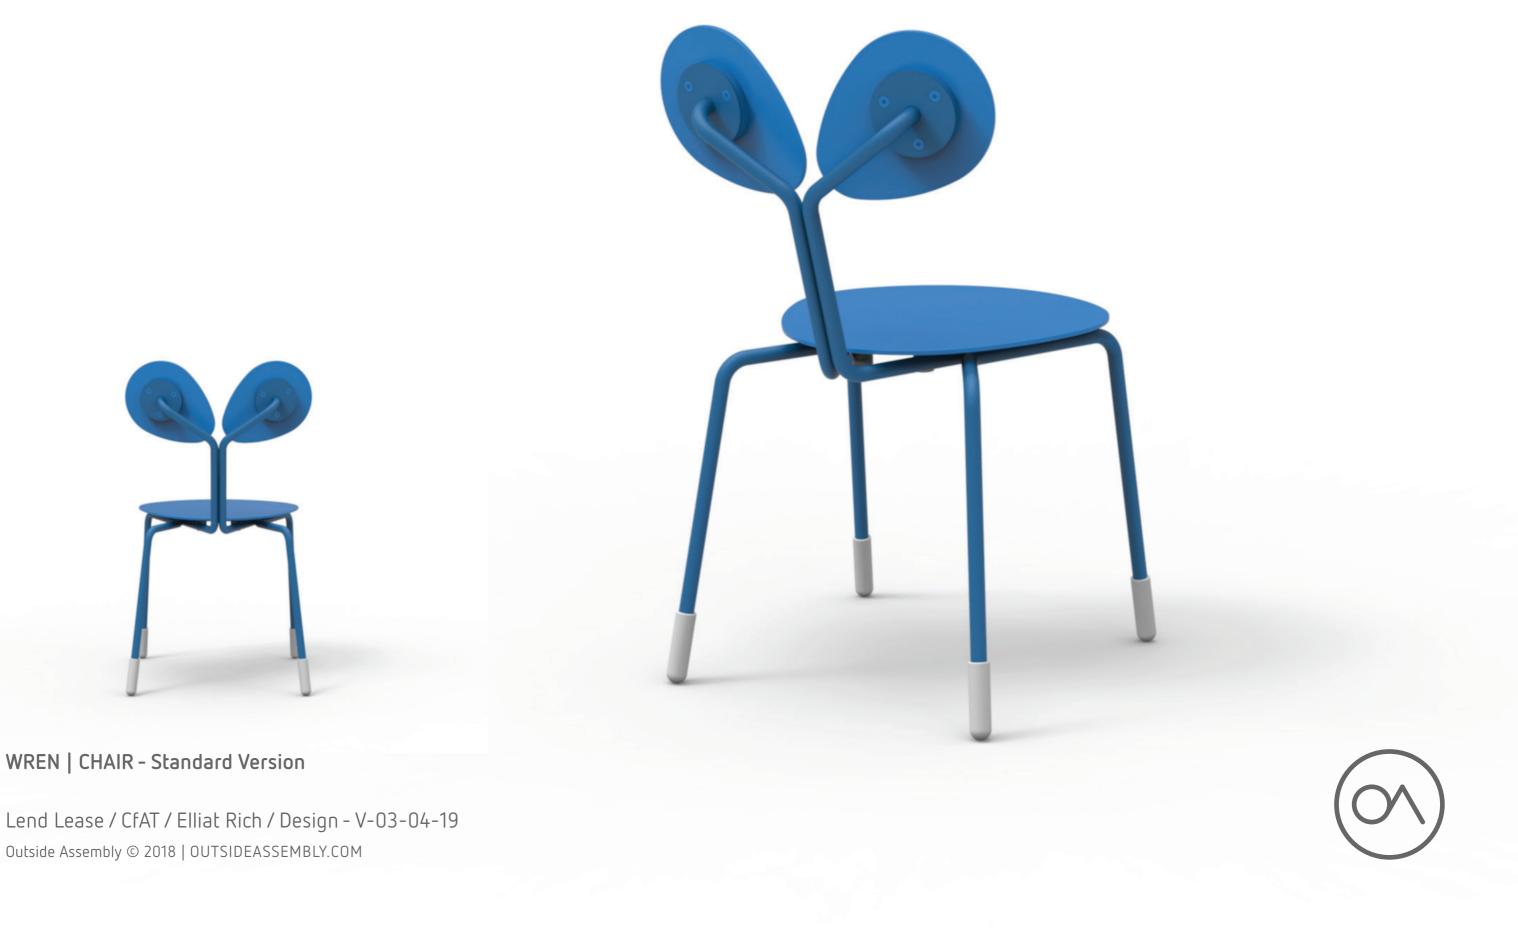

The following presentation outlines the design of the complete Wren furniture series including: Chair, Low Stool, High Stool, and Tables.

WREN | CHAIR - Standard Version

WREN | CHAIR - Standard Version

WREN | CHAIR - Standard Version