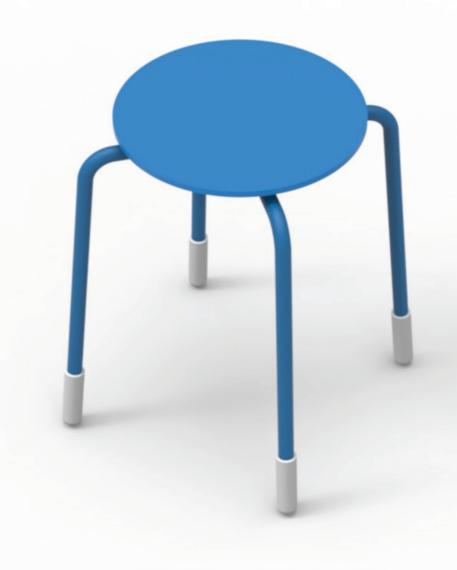

WREN | LOW STOOL - Standard Version

WREN | LOW STOOL - Standard Version

WREN | HIGH STOOL - Standard Version

WREN | HIGH STOOL - Standard Version

WREN | ROUND TABLE - Standard Version

WREN | SQUARE TABLE - Standard Version