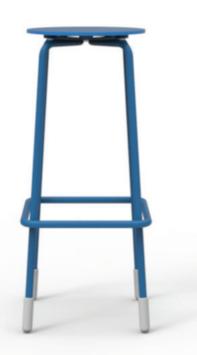

WREN | LOW STOOL - Standard Version

WREN | LOW STOOL - Standard Version

WREN | HIGH STOOL - Standard Version

WREN | HIGH STOOL - Standard Version

WREN | ROUND TABLE - Standard Version

WREN | SQUARE TABLE - Standard Version