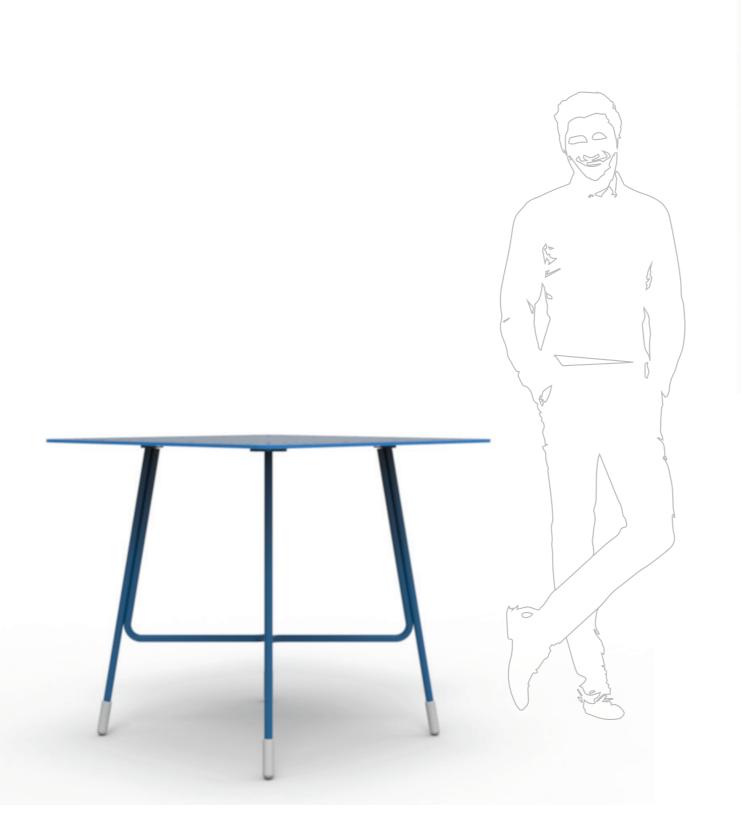

WREN | LOW STOOL - Standard Version

WREN | LOW STOOL - Standard Version

WREN | HIGH STOOL - Standard Version

WREN | HIGH STOOL - Standard Version

WREN | ROUND TABLE - Standard Version

WREN | SQUARE TABLE - Standard Version

WREN | SQUARE TABLE - Standard Version

WREN | SQUARE TABLE - Standard Version